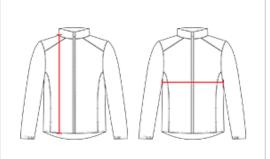

## HOW TO MEASURE

These product specifications reference a product's measurements. For sizing information and guidance, please reference our sizing charts.

### **BODY LENGTH**

Measured on the front from the shoulder/neck intersection to the bottom of the garment.

#### **CHEST WIDTH**

Measured across the chest, 1" below the armhole seam.